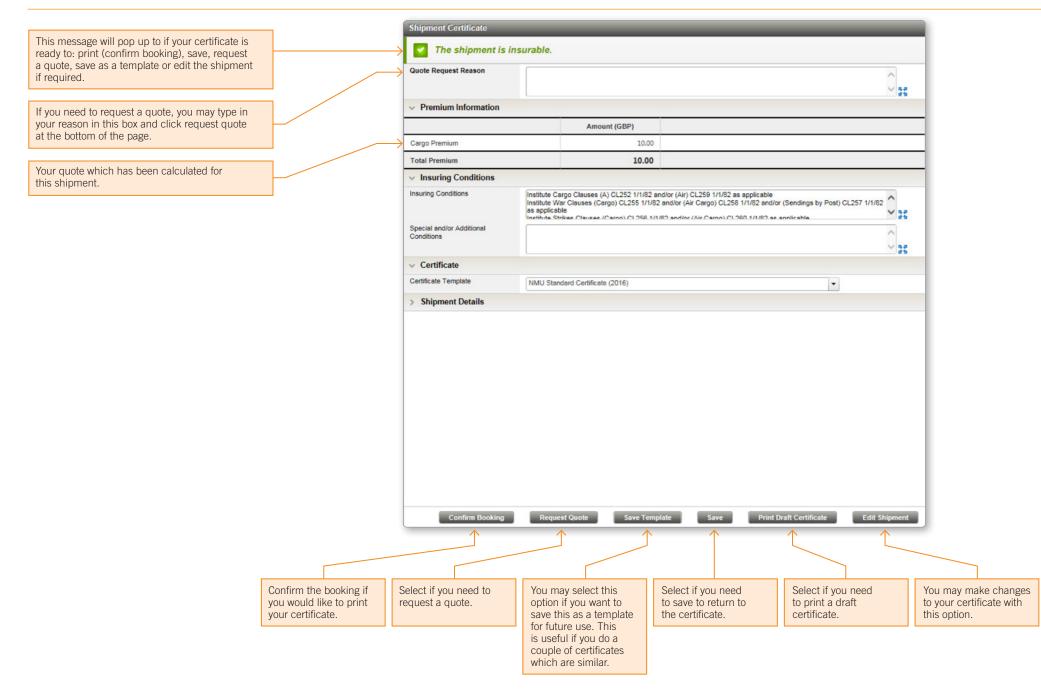

|                                       |                                              |                                             |                                                                    |                                             |                                                               |  |  |  |  |  |
|                                                                                                    |                                       |                                              |                                             | Verify coverage to confirm shipment is insurable prior to booking. | By selectin<br>save the co<br>to it if requ | ng save, you are able to<br>ertificate and come back<br>ired. |  |  |  |  |  |

## **Creating a Certificate**